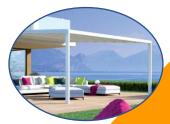

## Common uses

- Covered outdoor kitchen/dining area
- Patio or walkway shelter
- Cycle shelter

## Options

- Mono- or duo-pitch roof style
- Power and LED Lighting both inside and out
- Heating with full safety features
- Loose and fixed furniture
- Glazed side infill panels
- Decking flooring