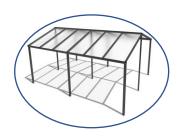

## Key features

- · Powder-coated aluminium frame
- Integral rainwater gutter
- Open sided
- Toughened glass or polycarbonate roof
- Buried post, ground screw or galvanised surface bracket foundations

## Options

- Mono- or duo-pitch roof style
- Power and LED Lighting both inside and out
- Heating with full safety features
- Loose and fixed furniture
- Glazed side infill panels
- Decking flooring