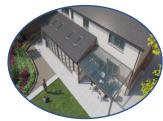

## **Henley Canopy**

A smart modern aluminium canopy with glazed roof and optional infill sides

## Common uses

- Covered outdoor kitchen/dining area
- Patio or walkway shelter
- Cycle shelter

## Key features

- · Powder-coated aluminium frame
- Integral rainwater gutter
- Open sided
- Toughened glass or polycarbonate roof
- Buried post, ground screw or galvanised surface bracket foundations