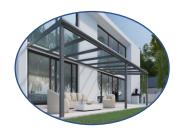

## **Henley Canopy**

A smart modern aluminium canopy with glazed roof and optional infill sides

## Key features

- · Powder-coated aluminium frame
- Integral rainwater gutter
- Open sided
- Toughened glass or polycarbonate roof
- Buried post, ground screw or galvanised surface bracket foundations

## Options

- Mono- or duo-pitch roof style
- Power and LED Lighting both inside and out
- Heating with full safety features
- Loose and fixed furniture
- Glazed side infill panels
- Decking flooring