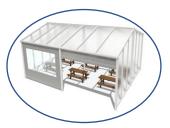

## Common uses

- Covered outdoor kitchen/dining area
- Patio or walkway shelter
- Cycle shelter

## Key features

- · Powder-coated aluminium frame
- Integral rainwater gutter
- Open sided
- Toughened glass or polycarbonate roof
- Buried post, ground screw or galvanised surface bracket foundations