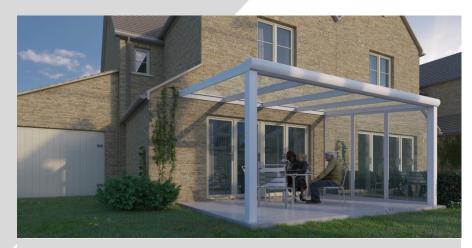

## **Henley Canopy**

A smart modern aluminium canopy with glazed roof and optional infill sides

## Common uses

- Covered outdoor kitchen/dining area
- Patio or walkway shelter
- Cycle shelter

## Key features

- · Powder-coated aluminium frame
- Integral rainwater gutter
- Open sided
- Toughened glass or polycarbonate roof
- Buried post, ground screw or galvanised surface bracket foundations

## Options

- Mono- or duo-pitch roof style
- Power and LED Lighting both inside and out
- Heating with full safety features
- Loose and fixed furniture
- Glazed side infill panels
- Decking flooring