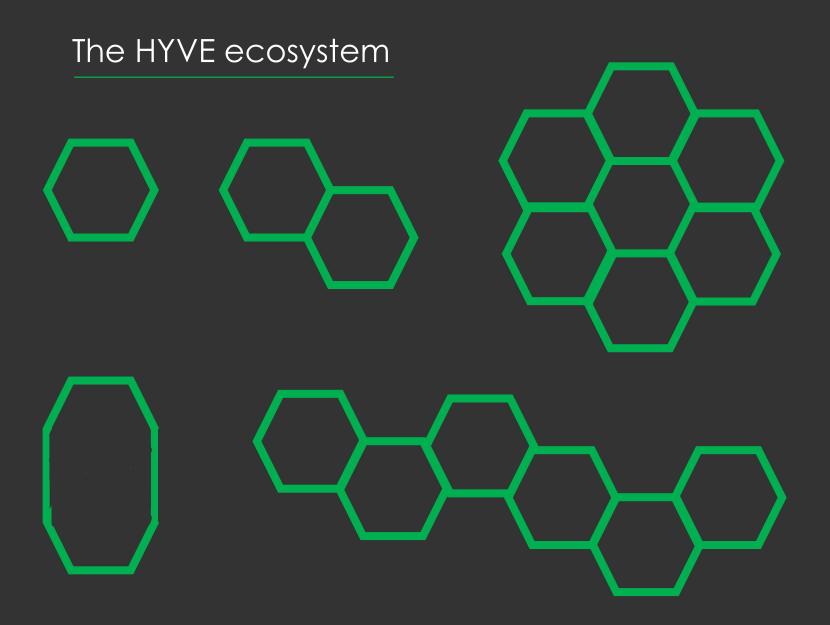

### Modular

The unique modular construction means the HYVE can be used as single units or combined in many different combinations to form larger spaces.

Scope to expand the space by adding extra modules or opening internal partitions allows the HYVE to grow when you do.