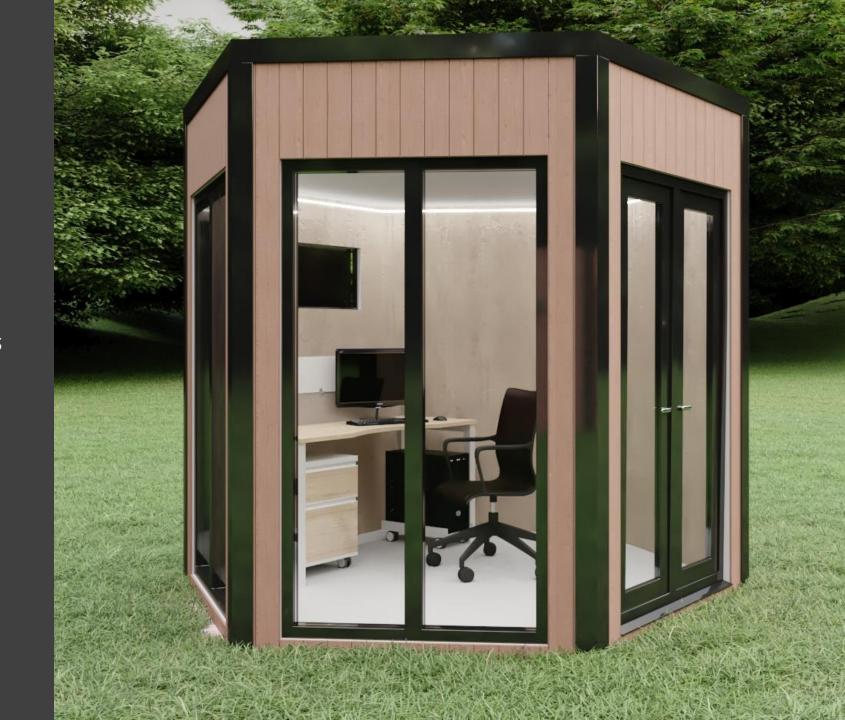

#### Individual

Starting with just one simple 2.5m module the HYVE may be personalised in many different ways to achieve that individual finish every time.

Glazing positions, interior finishes, power and furniture packages can all be adapted to meet each specific requirement.