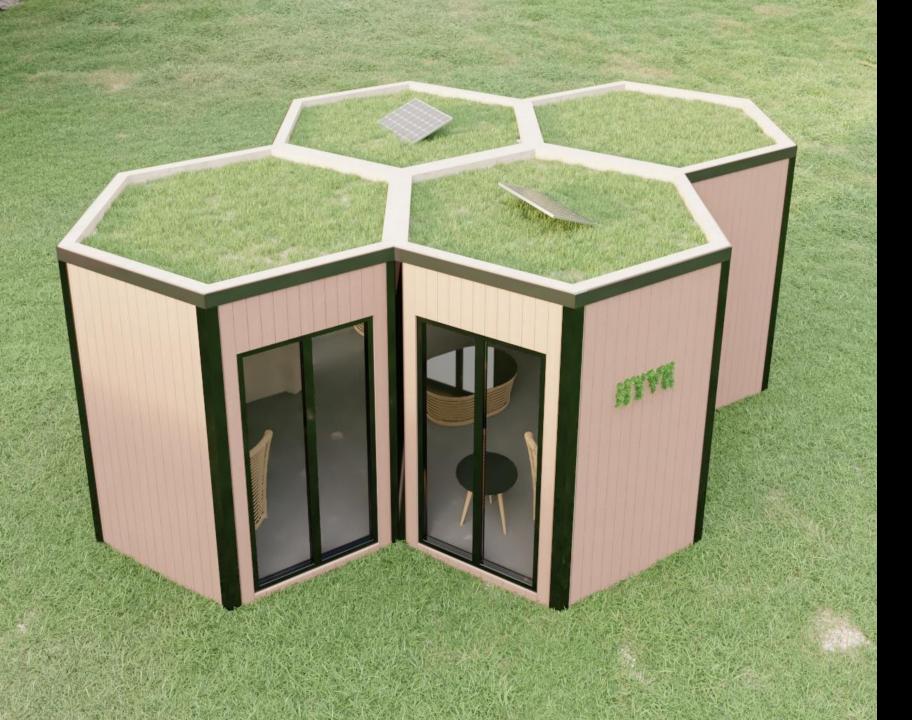

### Modular

The unique modular construction means the HYVE can be used as single units or combined in many different combinations to form larger spaces.

Scope to expand the space by adding extra modules or opening internal partitions allows the HYVE to grow when you do.

#### Individual

Starting with just one simple 2.5m module the HYVE may be personalised in many different ways to achieve that individual finish every time.

Glazing positions, interior finishes, power and furniture packages can all be adapted to meet each specific requirement.