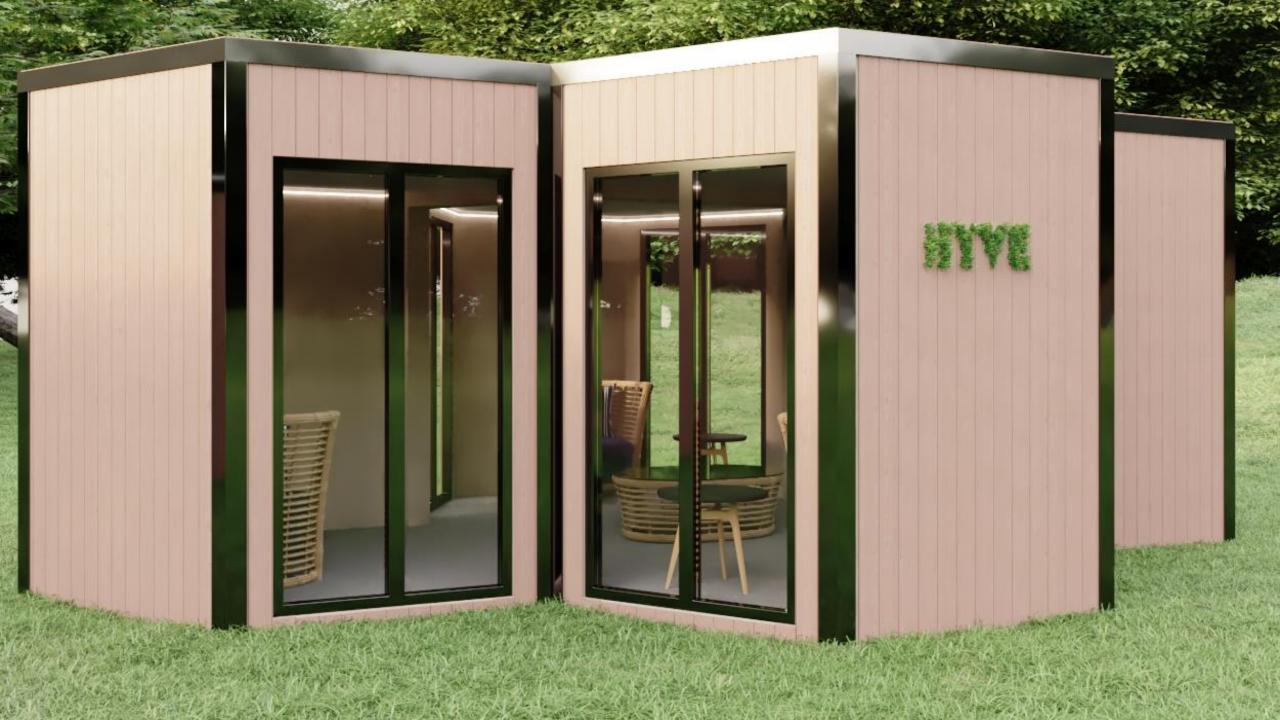

### Modular

The unique modular construction means the HYVE can be used as single units or combined in many different combinations to form larger spaces.

Scope to expand the space by adding extra modules or opening internal partitions allows the HYVE to grow when you do.

#### Individual

Starting with just one simple 2.5m module the HYVE may be personalised in many different ways to achieve that individual finish every time.

Glazing positions, interior finishes, power and furniture packages can all be adapted to meet each specific requirement.