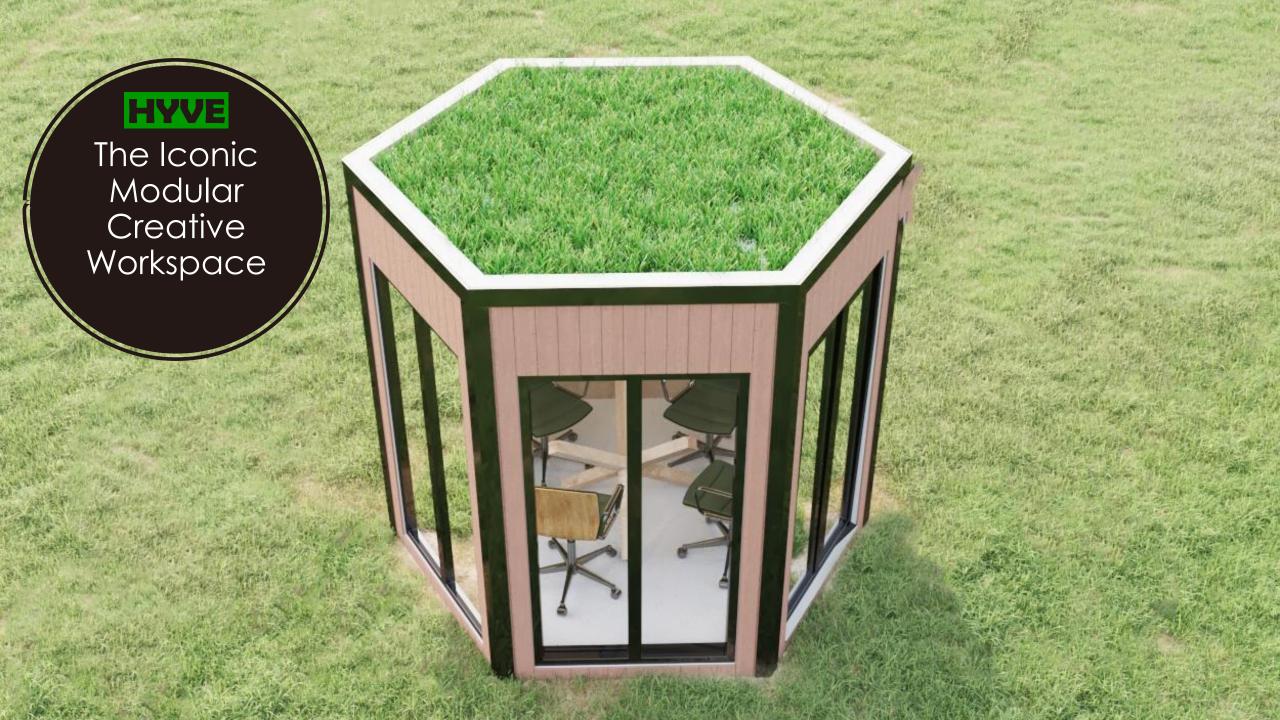

### Modular

The unique modular construction means the HYVE can be used as single units or combined in many different combinations to form larger spaces.

Scope to expand the space by adding extra modules or opening internal partitions allows the HYVE to grow when you do.