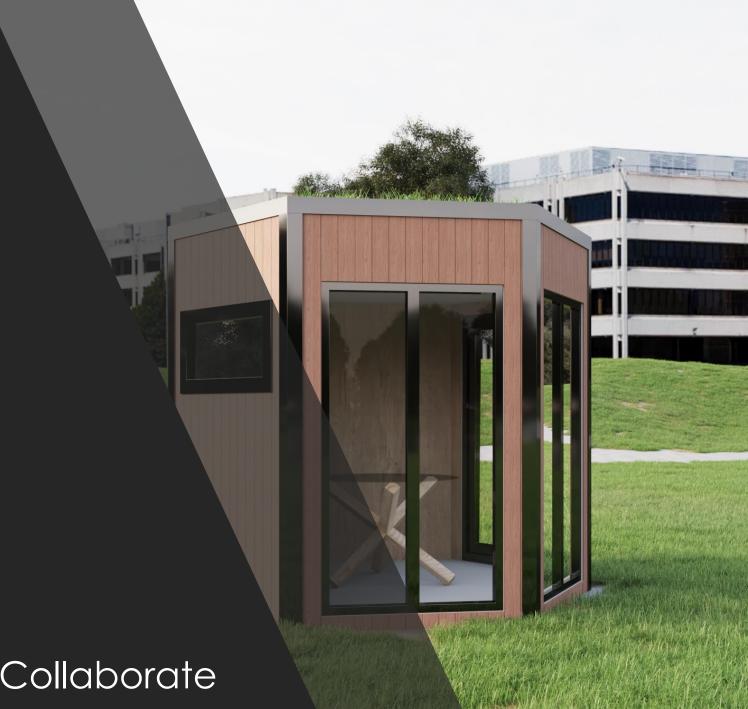

#### Modern

There is a growing awareness in forward thinking innovative companies of the benefits of flexible, user friendly workspace.

Pods, breakout rooms, collaborative and personal areas have proved their worth in so many companies.

HYVE goes a step further....

Taking the workplace outdoors – for a better working life



# **Multi-use** Corporate Hospitality Education • Prime Residential Meetings Office Co-Working • Breakout Fitness Learning Working from home

#### Individual

Starting with just one simple 2.5m module the HYVE may be personalised in many different ways to achieve that individual finish every time.

Glazing positions, interior finishes, power and furniture packages can all be adapted to meet each specific requirement.



Create | Communicate | Collaborate



### Modular

The unique modular construction means the HYVE can be used as single units or combined in many different combinations to form larger spaces.

Scope to expand the space by adding extra modules or opening internal partitions allows the HYVE to grow when you do.





## Complete

All planning, site preparation and installation work included for a truly seamless turnkey package.

Off-site construction and minimal groundworks enables the HYVE to be installed virtually anywhere without disruption.

Made In Britain – True British Quality









### Bespoke

The HYVE is as individual as you are and we rarely do two the same.

A right start is key to a successful conclusion so we come to you to identify how HYVE can best fulfil your vision and