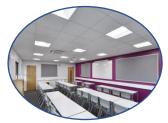

#### Common uses

- Classrooms
- Sports Halls
- Toilet blocks

## Key features

- Treated timber or steel frame
- Choice of long-lasting claddings
- Mono- or duo-pitch roof styles
- Choice of roofcovers
- Fully lined out internally ready for use
- Commercial upvc or aluminium doors and windows
- Totally bespoke designs