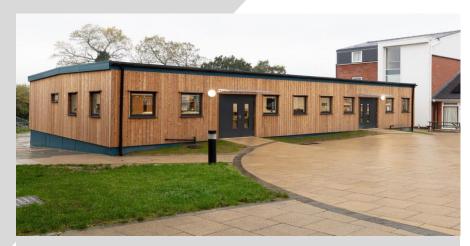

# **Alton Classroom Buildings**

Modular education buildings on every scale – in partnership with Modulek

## Key features

- Treated timber or steel frame
- Choice of long-lasting claddings
- Mono- or duo-pitch roof styles
- Choice of roofcovers
- Fully lined out internally ready for use
- Commercial upvc or aluminium doors and windows
- Totally bespoke designs