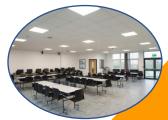

#### Common uses

- Classrooms
- Sports Halls
- Toilet blocks

## Key features

- Treated timber or steel frame
- Choice of long-lasting claddings
- Mono- or duo-pitch roof styles
- Choice of roofcovers
- Fully lined out internally ready for use
- Commercial upvc or aluminium doors and windows
- Totally bespoke designs