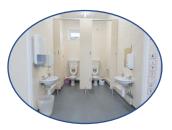

#### Common uses

- Classrooms
- Sports Halls
- Toilet blocks

## Key features

- Treated timber or steel frame
- Choice of long-lasting claddings
- Mono- or duo-pitch roof styles
- Choice of roofcovers
- Fully lined out internally ready for use
- Commercial upvc or aluminium doors and windows
- Totally bespoke designs