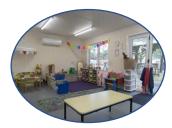

#### Common uses

- Classrooms
- Sports Halls
- Toilet blocks

## Key features

- Treated timber or steel frame
- Choice of long-lasting claddings
- Mono- or duo-pitch roof styles
- Choice of roofcovers
- Fully lined out internally ready for use
- Commercial upvc or aluminium doors and windows
- Totally bespoke designs