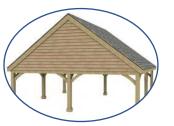

## **Aston Garage**

Traditional solid timber frame garage structures with open or closed bays

Common uses: Vehicle storage and shelter

Frame: Green oak or treated softwood timber

Cladding: Weatherboard, cedar, oak

Roof: Duo-pitch OSB deck, felt shingles, black rainwater goods

Foundations: TBC

Options: Plain tile or cedar shingle roofcover

Choice of roof shingle colours

Power and LED Lighting both inside and out

Second storey