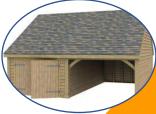

## **Aston Garage**

Traditional solid timber frame garage structures with open or closed bays

Common uses: Vehicle storage and shelter

Frame: Green oak or treated softwood timber

Cladding: Weatherboard, cedar, oak

Roof: Duo-pitch OSB deck, felt shingles, black rainwater goods

Foundations: TBC

Options: Plain tile or cedar shingle roofcover

Choice of roof shingle colours

Power and LED Lighting both inside and out

Second storey

Fully internal lining

Timber doors or roller shutters

Bespoke styles

Standard sizes: Bespoke sizes – call with your design

Please contact us for more detailed information