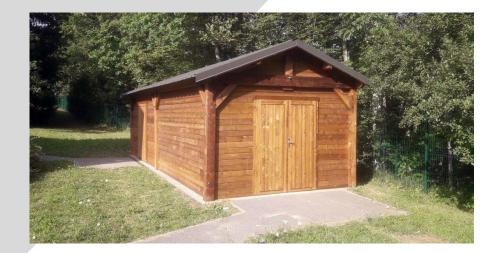

## **Aston Garage**

Traditional solid timber frame garage structures with open or closed bays

Common uses: Vehicle storage and shelter

Frame: Green oak or treated softwood timber

Cladding: Weatherboard, cedar, oak

Roof: Duo-pitch OSB deck, felt shingles, black rainwater goods

Foundations: TBC

Options: Plain tile or cedar shingle roofcover

Choice of roof shingle colours

Power and LED Lighting both inside and out

Second storey

Fully internal lining

Timber doors or roller shutters

Bespoke styles

Standard sizes: Bespoke sizes – call with your design

Please contact us for more detailed information