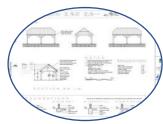

## **Aston Garage**

Traditional solid timber frame garage structures with open or closed bays

Common uses: Vehicle storage and shelter

Frame: Green oak or treated softwood timber

Cladding: Weatherboard, cedar, oak

Roof: Duo-pitch OSB deck, felt shingles, black rainwater goods

Foundations: TBC

Options: Plain tile or cedar shingle roofcover

Choice of roof shingle colours

Power and LED Lighting both inside and out

Second storey

Fully internal lining

Timber doors or roller shutters

Bespoke styles

Standard sizes: Bespoke sizes – call with your design

Please contact us for more detailed information