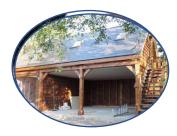

## **Aston Garage**

Traditional solid timber frame garage structures with open or closed bays

Common uses: Vehicle storage and shelter

Frame: Green oak or treated softwood timber

Cladding: Weatherboard, cedar, oak

Roof: Duo-pitch OSB deck, felt shingles, black rainwater goods

Foundations: TBC

Options: Plain tile or cedar shingle roofcover

Choice of roof shingle colours

Power and LED Lighting both inside and out

Second storey