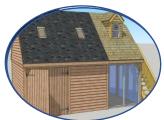

Roof: Duo-pitch OSB deck, felt shingles, black rainwater goods

Foundations: TBC

Options: Plain tile or cedar shingle roofcover

Choice of roof shingle colours

Power and LED Lighting both inside and out

Second storey

Fully internal lining

Timber doors or roller shutters

Bespoke styles

Standard sizes: Bespoke sizes – call with your design

Please contact us for more detailed information