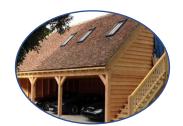

Roof: Duo-pitch OSB deck, felt shingles, black rainwater goods

Foundations: TBC

Options: Plain tile or cedar shingle roofcover

Choice of roof shingle colours

Power and LED Lighting both inside and out

Second storey

Fully internal lining

Timber doors or roller shutters

Bespoke styles

Standard sizes: Bespoke sizes – call with your design

Please contact us for more detailed information